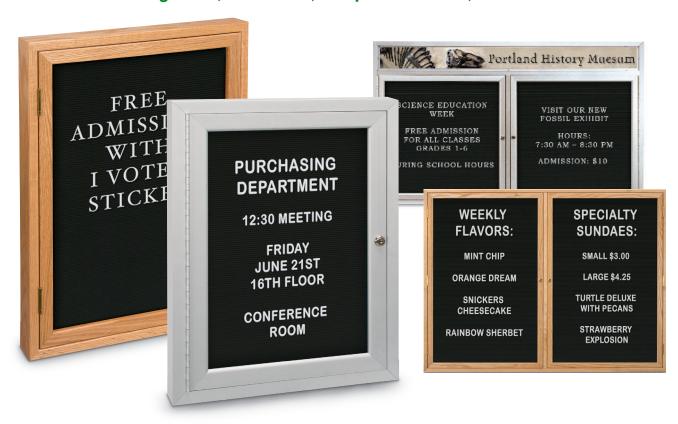

# **Indoor Enclosed Letter Board**

with Traditional Frame and Header

### Choose from our single door, double door, or triple door boards, with or without a header.

Our indoor enclosed corkboards are fully customizable, allowing you to get the perfect board for your facility. Pick your size then select the frame color, cork type, window, and even painted cork and fabric colors. The perfect enclosed corkboard is waiting for you; all you have to do is create it!