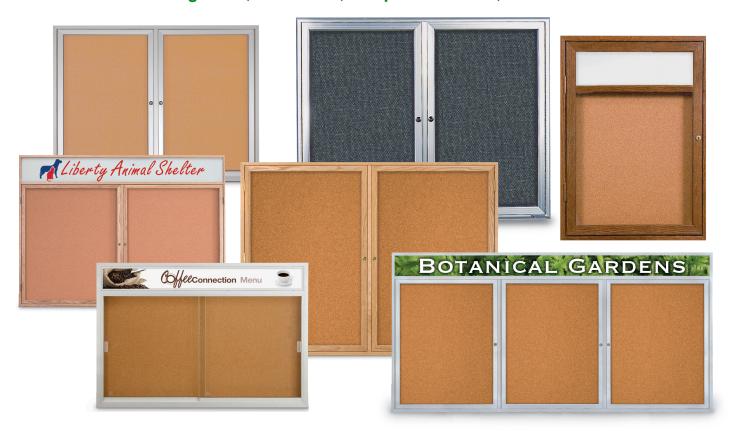

## **Indoor Enclosed Corkboards** with Traditional Frame and Header

## Choose from our single door, double door, or triple door boards, with or without a header.

Our indoor enclosed corkboards are fully customizable, allowing you to get the perfect board for your facility. Pick your size then select the frame color, cork type, window, and even painted cork and fabric colors. The perfect enclosed corkboard is waiting for you; all you have to do is create it!

Frame Style and Color

**Aluminum Frame Wood Frame Aluminum Frame Colors** \* Traditional Radius Radius - Radius Slim Style Open Faced Bronze Light Oak

**Choose Window Type** 

Window

**Choose Interior Options Cork Types** 