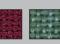

**Painted Cork Colors** 

Sea Foam

Dark Spruce

**Fabric Colors** 

Amethyst

Cinnabar

Grey

Ultramarine

Accent

Burgundy

Rlue Spruce Slate Grey

Misty Blue